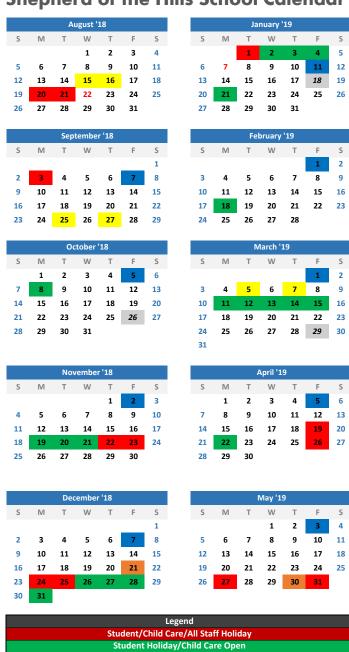

## 2018-2019

# **Shepherd of the Hills School Calendar**

Last Day of Grading Period

Parent Teacher Conferences

\* SPIRIT DAY \*

www.shlutheran.org | 210-614-3741

#### August

Aug. 3-4 Used Uniform Sale (August 3 "Pre-Sale Pass" Only)

 $\label{eq:aug.15 & 16 Before School Parent/Teacher/Student} \begin{picture}(200,0) \put(0,0){\line(1,0){100}} \put(0,0){\li$ 

Aug. 18 "Back to School Bash" (Parent-Student

Information Supper) /Opening Worship
Aug. 20 & 21 Staff Workday (School & Child Care

Closed)
Aug. 22 First Day of School (Wednesday)

#### September

Sept. 3 Labor Day (School & Child Care Closed)

#### October

Oct. 5 Ram Fest

Oct. 8 Columbus Day (School Closed & Child Care Open)

#### November

Nov. 19-21 Thanksgiving Break (School Closed & Child Care Open)

Nov. 22 - 23 Thanksgiving Break (School & Child Care Closed)

#### December

Dec. 21 Early Dismissal \*

Dec. 24-Jan. 4 Christmas Break (School Closed) Dec. 24-25 Christmas Break (Child Care Closed)

#### January

Jan. 1 New Year's Break (School & Child Care Closed)

Jan. 2-4 Child Care Open

Jan. 7 School Begins

Jan. 21 Martin Luther King, Jr. Day (School & Child Care Closed)

### February

Feb. 18 President's Day (School Closed & Child Care Open) / Staff Development

<<Bad Weather Make-up Day>>

#### March

March 11-15 Spring Break (School Closed & Child Care Open)

#### April

April 19 Good Friday (School & Child Care Closed)

April 22 Easter Monday (School Closed & Child Care Open)

April 26 Battle of Flowers (School & Child Care Closed)

#### May

May 27 Memorial Day (School & Child Care Closed)

May 30 Last Day of School (Early Dismissal\*)

May 31 Staff Workday (School & Child Care Closed)